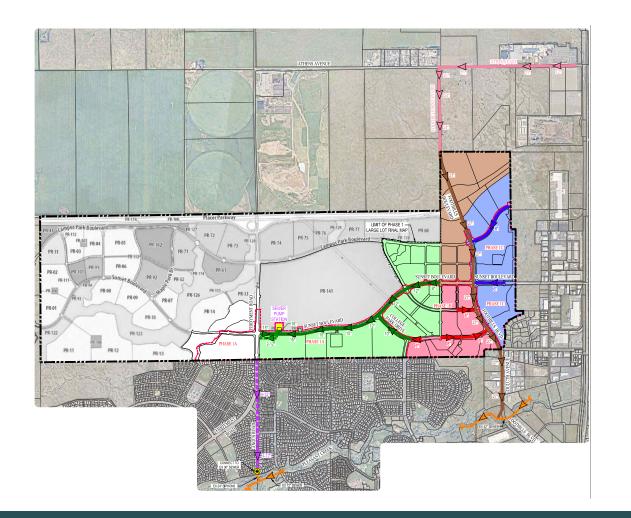

### **AGENDA**

- WELCOME
- INTRODUCTIONS
- PLACER ONE UPDATE
  - PHASE ONE
  - SEWER/ARPA
  - PARKS
  - OFFICE BUILDING
  - INLAND SURF CO
- NEXT PHASE
- DISCUSSION Q&A

# PLACER ONE UPDATE









Phase 1A Outline





# PHASE ONE







#### PRODUCT SUMMARY

| VILLAGE   | PRODUCT  | UNIT COUNT |
|-----------|----------|------------|
| VILLAGE 1 | 60 X 110 | 143        |
| VILLAGE 2 | 55 X 110 | 80         |
| VILLAGE 3 | 50 X 110 | 84         |
| VILLAGE 4 | 55 X 100 | 90         |
| VILLAGE 5 | 50 X 100 | 96         |
| VILLAGE 6 | 45 X 100 | 111        |
| VILLAGE 7 | 50 X 90  | 165        |
|           | TOTAL:   | 769        |

### PHASE 1A SITE PLAN

PLACER RANCH
PLACER COUNTY CALIFORNIA
SCALE: 1" = 200' DATE: FEBRUARY, 2022























## **PARKS**

#### PRODUCT SUMMARY

| VILLAGE   | PRODUCT  | UNIT COUNT |
|-----------|----------|------------|
| VILLAGE 1 | 60 X 110 | 143        |
| VILLAGE 2 | 55 X 110 | 80         |
| VILLAGE 3 | 50 X 110 | 84         |
| VILLAGE 4 | 55 X 100 | 90         |
| VILLAGE 5 | 50 X 100 | 96         |
| VILLAGE 6 | 45 X 100 | 111        |
| VILLAGE 7 | 50 X 90  | 165        |
|           | TOTAL:   | 769        |





















#### PRODUCT SUMMARY

| VILLAGE   | PRODUCT  | UNIT COUNT |
|-----------|----------|------------|
| VILLAGE 1 | 60 X 110 | 143        |
| VILLAGE 2 | 55 X 110 | 80         |
| VILLAGE 3 | 50 X 110 | 84         |
| VILLAGE 4 | 55 X 100 | 90         |
| VILLAGE 5 | 50 X 100 | 96         |
| VILLAGE 6 | 45 X 100 | 111        |
| VILLAGE 7 | 50 X 90