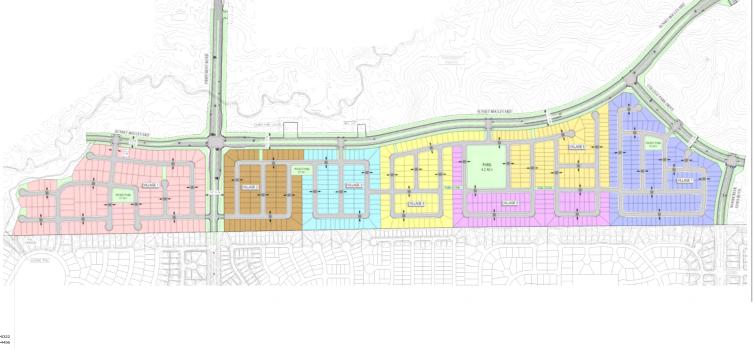

#### PRODUCT SUMMARY

| VILLAGE   | PRODUCT  | UNIT COUNT |
|-----------|----------|------------|
| VILLAGE 1 | 60 X 110 | 143        |
| VILLAGE 2 | 55 X 110 | 80         |
| VILLAGE 3 | 50 X 110 | 84         |
| VILLAGE 4 | 55 X 100 | 90         |
| VILLAGE 5 | 50 X 100 | 96         |
| VILLAGE 6 | 45 X 100 | 111        |
| VILLAGE 7 | 50 X 90  | 165        |
|           | TOTAL:   | 769        |

### PHASE 1A SITE PLAN

PLACER RANCH
PLACER COUNTY CALIFORNIA
SCALE: 1" = 200' DATE: FEBRUARY, 2022