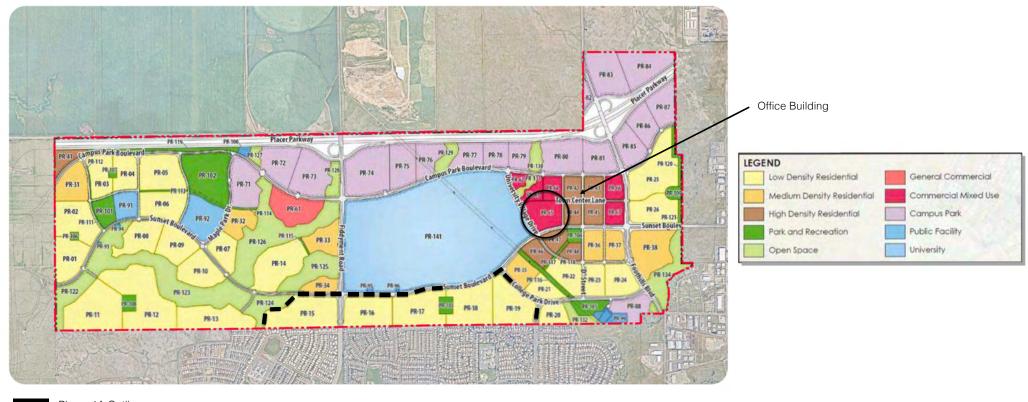

| TOTAL:   | 769        |





















#### PRODUCT SUMMARY

| VILLAGE   | PRODUCT  | UNIT COUNT |
|-----------|----------|------------|
| VILLAGE 1 | 60 X 110 | 143        |
| VILLAGE 2 | 55 X 110 | 80         |
| VILLAGE 3 | 50 X 110 | 84         |
| VILLAGE 4 | 55 X 100 | 90         |
| VILLAGE 5 | 50 X 100 | 96         |
| VILLAGE 6 | 45 X 100 | 111        |
| VILLAGE 7 | 50 X 90  | 165        |
|           | TOTAL:   | 769        |













LANDSCAPE PLANS FOR

### PLACER RANCH SCHOLAR PARK

PLACER COUNTY, CALIFORNIA





OC SD OAK 11300 Somerto Valley Road, Suite San Diego, CA 92121 MR A25 0112



TAYLOR
BUILDERS, ILC
14th STONE POINT ONNE, SUTE 100
BUSTALE CA PROMI

PLACER RANCH SCHOLAR PARK

REVISION

SHEET TITLE
TITLE SHEET



LO.0











### OFFICE BUILDING



Phase 1A Outline































### INLAND SURF CO.



Phase 1A Outline





Watch the video: Unplug and Reconnect at The Wave this Spring

Read more: Alchemy Surf Park Project Site Announced





### THINKING FORWARD

Q & A

### THANK YOU!