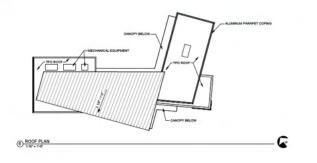

#### PRODUCT SUMMARY

| VILLAGE   | PRODUCT  | UNIT COUNT |
|-----------|----------|------------|
| VILLAGE 1 | 60 X 110 | 143        |
| VILLAGE 2 | 55 X 110 | 80         |
| VILLAGE 3 | 50 X 110 | 84         |
| VILLAGE 4 | 55 X 100 | 90         |
| VILLAGE 5 | 50 X 100 | 96         |
| VILLAGE 6 | 45 X 100 | 111        |
| VILLAGE 7 | 50 X 90  | 165        |
|           | TOTAL:   | 769        |













LANDSCAPE PLANS FOR

### PLACER RANCH SCHOLAR PARK

PLACER COUNTY, CALIFORNIA





OC SD OAK 11300 Somerto Valley Road, Suite San Diego, CA 92121 MR A25 0112



TAYLOR
BUILDERS, ILC
14th STONE POINT ONNE, SUTE 100
BUSTALE CA PROMI

PLACER RANCH SCHOLAR PARK

REVISION

SHEET TITLE
TITLE SHEET



LO.0











### OFFICE BUILDING



Phase 1A Outline































### INLAND SURF CO.



Phase 1A Outline





Watch the video: Unplug and Reconnect at The Wave this Spring

Read more: Alchemy Surf Park Project Site Announced





### THINKING FORWARD

Q & A

### THANK YOU!