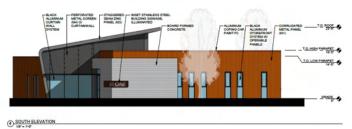

#### PRODUCT SUMMARY

| VILLAGE   | PRODUCT  | UNIT COUNT |
|-----------|----------|------------|
| VILLAGE 1 | 60 X 110 | 143        |
| VILLAGE 2 | 55 X 110 | 80         |
| VILLAGE 3 | 50 X 110 | 84         |
| VILLAGE 4 | 55 X 100 | 90         |
| VILLAGE 5 | 50 X 100 | 96         |
| VILLAGE 6 | 45 X 100 | 111        |
| VILLAGE 7 | 50 X 90  | 165        |
|           | TOTAL:   | 769        |













LANDSCAPE PLANS FOR

### PLACER RANCH SCHOLAR PARK

PLACER COUNTY, CALIFORNIA





OC SD OAK 11300 Somerto Valley Road, Suite San Diego, CA 92121 MR A25 0112



TAYLOR
BUILDERS, ILC
14th STONE POINT ONNE, SUTE 100
BUSTALE CA PROMI

PLACER RANCH SCHOLAR PARK

REVISION

SHEET TITLE
TITLE SHEET



LO.0











### OFFICE BUILDING



Phase 1A Outline































### INLAND SURF CO.



Phase 1A Outline





Watch the video: Unplug and Reconnect at The Wave this Spring

Read more: Alchemy Surf Park Project Site Announced





### THINKING FORWARD

Q & A

### THANK YOU!