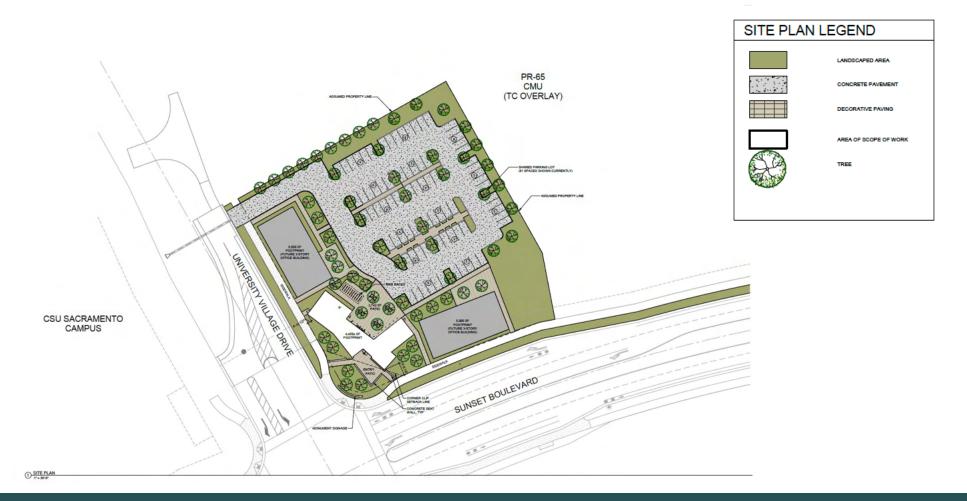

|





















#### PRODUCT SUMMARY

| VILLAGE   | PRODUCT  | UNIT COUNT |
|-----------|----------|------------|
| VILLAGE 1 | 60 X 110 | 143        |
| VILLAGE 2 | 55 X 110 | 80         |
| VILLAGE 3 | 50 X 110 | 84         |
| VILLAGE 4 | 55 X 100 | 90         |
| VILLAGE 5 | 50 X 100 | 96         |
| VILLAGE 6 | 45 X 100 | 111        |
| VILLAGE 7 | 50 X 90  | 165        |
|           | TOTAL:   | 769        |













LANDSCAPE PLANS FOR

### PLACER RANCH SCHOLAR PARK

PLACER COUNTY, CALIFORNIA





OC SD OAK 11300 Somerto Valley Road, Suite San Diego, CA 92121 MR A25 0112



TAYLOR
BUILDERS, ILC
14th STONE POINT ONNE, SUTE 100
BUSTALE CA PROMI

PLACER RANCH SCHOLAR PARK

REVISION

SHEET TITLE
TITLE SHEET



LO.0











### OFFICE BUILDING



Phase 1A Outline































### INLAND SURF CO.



Phase 1A Outline





Watch the video: Unplug and Reconnect at The Wave this Spring

Read more: Alchemy Surf Park Project Site Announced





### THINKING FORWARD

Q & A

### THANK YOU!