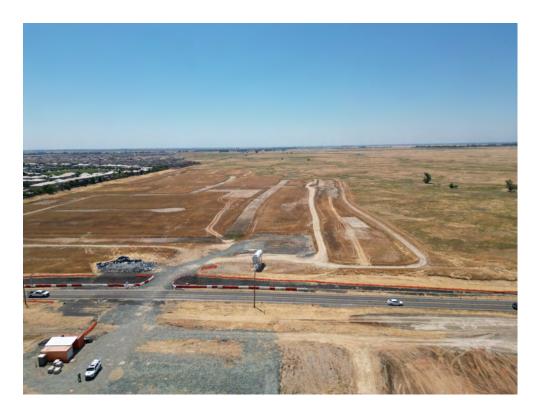

# PHASE ONE

### PHASE 1A SITE PLAN

PLACER RANCH
PLACER COUNTY CALIFORNIA
SCALE: 1" = 200' DATE: FEBRUARY, 2022