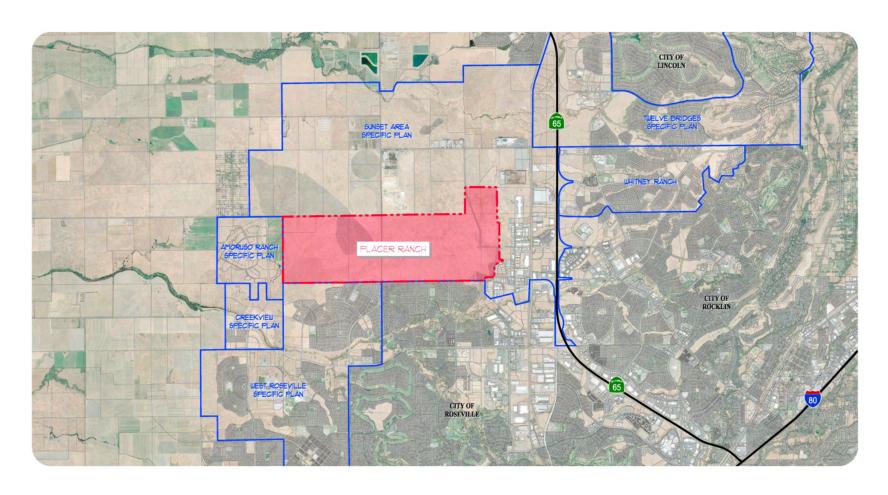

### **AGENDA**

- WELCOME
- INTRODUCTIONS
- PLACER ONE UPDATE
  - PHASE ONE
  - SEWER/ARPA
  - PARKS
  - OFFICE BUILDING
  - INLAND SURF CO
- NEXT PHASE
- DISCUSSION Q&A

# PLACER ONE UPDATE









Phase 1A Outline





# PHASE ONE







#### PRODUCT SUMMARY

| VILLAGE   | PRODUCT  | UNIT COUNT |
|-----------|----------|------------|
| VILLAGE 1 | 60 X 110 | 143        |
| VILLAGE 2 | 55 X 110 | 80         |
| VILLAGE 3 | 50 X 110 | 84         |
| VILLAGE 4 | 55 X 100 | 90         |
| VILLAGE 5 | 50 X 100 | 96         |
| VILLAGE 6 | 45 X 100 | 111        |
| VILLAGE 7 | 50 X 90  | 165        |
|           | TOTAL:   | 769        |

### PHASE 1A SITE PLAN

PLACER RANCH
PLACER COUNTY CALIFORNIA
SCALE: 1" = 200' DATE: FEBRUARY, 2022























## **PARKS**

#### PRODUCT SUMMARY

| VILLAGE   | PRODUCT  | UNIT COUNT |
|-----------|----------|------------|
| VILLAGE 1 | 60 X 110 | 143        |
| VILLAGE 2 | 55 X 110 | 80         |
| VILLAGE 3 | 50 X 110 | 84         |