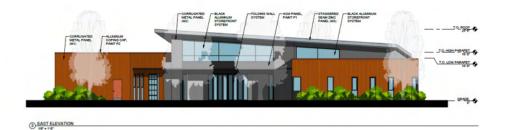

#### PRODUCT SUMMARY

| VILLAGE   | PRODUCT  | UNIT COUNT |
|-----------|----------|------------|
| VILLAGE 1 | 60 X 110 | 143        |
| VILLAGE 2 | 55 X 110 | 80         |
| VILLAGE 3 | 50 X 110 | 84         |
| VILLAGE 4 | 55 X 100 | 90         |
| VILLAGE 5 | 50 X 100 | 96         |
| VILLAGE 6 | 45 X 100 | 111        |
| VILLAGE 7 | 50 X 90  | 165        |
|           | TOTAL:   | 769        |













LANDSCAPE PLANS FOR

### PLACER RANCH SCHOLAR PARK

PLACER COUNTY, CALIFORNIA





OC SD OAK 11300 Somerto Valley Road, Suite San Diego, CA 92121 MR A25 0112



TAYLOR
BUILDERS, ILC
14th STONE POINT ONNE, SUTE 100
BUSTALE CA PROMI

PLACER RANCH SCHOLAR PARK

REVISION

SHEET TITLE
TITLE SHEET



LO.0











### OFFICE BUILDING



Phase 1A Outline































### INLAND SURF CO.



Phase 1A Outline





Watch the video: Unplug and Reconnect at The Wave this Spring

Read more: Alchemy Surf Park Project Site Announced





### THINKING FORWARD

Q & A

### THANK YOU!