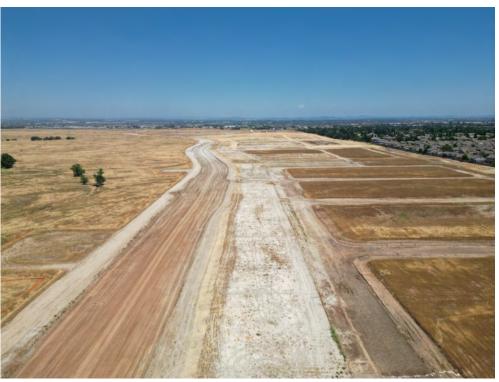

# PHASE ONE

### PHASE 1A SITE PLAN

PLACER RANCH
PLACER COUNTY CALIFORNIA
SCALE: 1" = 200' DATE: FEBRUARY, 2022