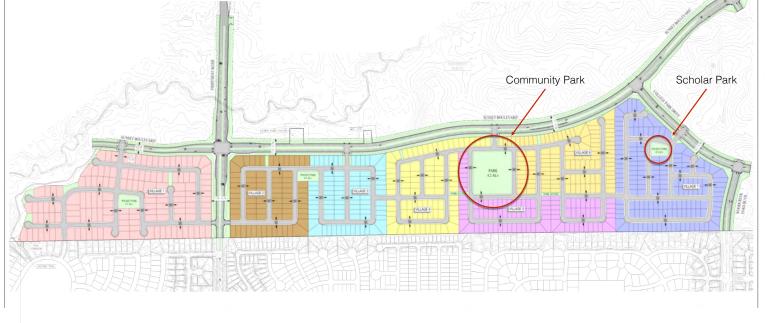

## **PARKS**

#### PRODUCT SUMMARY

| VILLAGE   | PRODUCT  | UNIT COUNT |
|-----------|----------|------------|
| VILLAGE 1 | 60 X 110 | 143        |
| VILLAGE 2 | 55 X 110 | 80         |
| VILLAGE 3 | 50 X 110 | 84         |
| VILLAGE 4 | 55 X 100 | 90         |
| VILLAGE 5 | 50 X 100 | 96         |
| VILLAGE 6 | 45 X 100 | 111        |
| VILLAGE 7 | 50 X 90  | 165        |
|           | TOTAL:   | 769        |