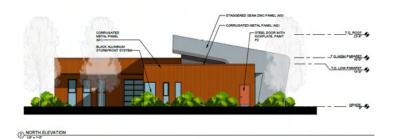

#### PRODUCT SUMMARY

| VILLAGE   | PRODUCT  | UNIT COUNT |
|-----------|----------|------------|
| VILLAGE 1 | 60 X 110 | 143        |
| VILLAGE 2 | 55 X 110 | 80         |
| VILLAGE 3 | 50 X 110 | 84         |
| VILLAGE 4 | 55 X 100 | 90         |
| VILLAGE 5 | 50 X 100 | 96         |
| VILLAGE 6 | 45 X 100 | 111        |
| VILLAGE 7 | 50 X 90  | 165        |
|           | TOTAL:   | 769        |













LANDSCAPE PLANS FOR

### PLACER RANCH SCHOLAR PARK

PLACER COUNTY, CALIFORNIA





OC SD OAK 11300 Somerto Valley Road, Suite San Diego, CA 92121 MR A25 0112



TAYLOR
BUILDERS, ILC
14th STONE POINT ONNE, SUTE 100
BUSTALE CA PROMI

PLACER RANCH SCHOLAR PARK

REVISION

SHEET TITLE
TITLE SHEET



LO.0











### OFFICE BUILDING



Phase 1A Outline































### INLAND SURF CO.



Phase 1A Outline





Watch the video: Unplug and Reconnect at The Wave this Spring

Read more: Alchemy Surf Park Project Site Announced





### THINKING FORWARD

Q & A

### THANK YOU!