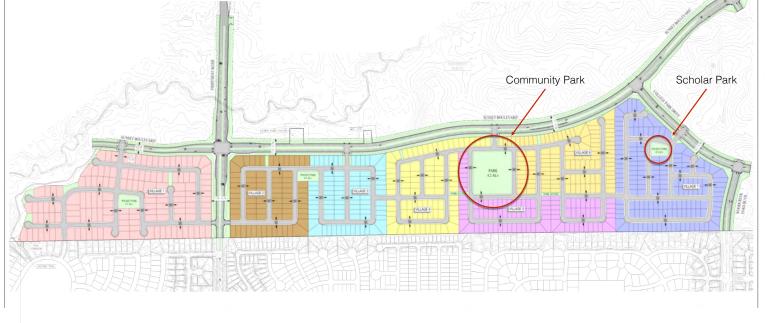

## **PARKS**

### PLACER RANCH SCHOLAR PARK

PLACER COUNTY, CALIFORNIA

OC SD OAK 11300 Somerto Valley Road, Suite San Diego, CA 92121 MR A25 0112

TAYLOR
BUILDERS, ILC
14th STONE POINT ONNE, SUTE 100
BUSTALE CA PROMI

PLACER RANCH SCHOLAR PARK