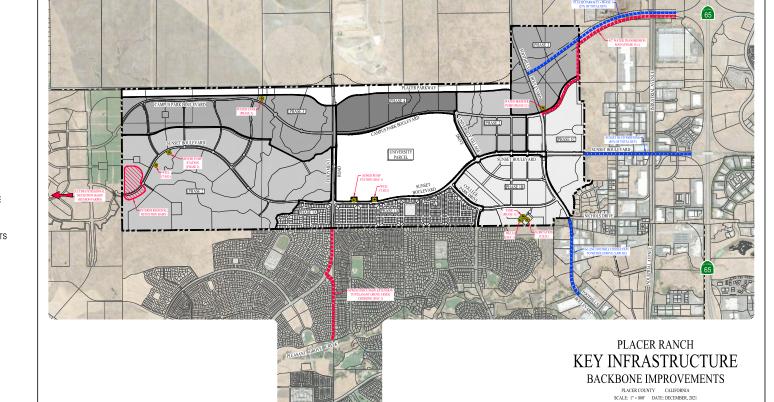

# PHASE ONE

### PHASE 1A SITE PLAN

PLACER RANCH
PLACER COUNTY CALIFORNIA
SCALE: 1" = 200' DATE: FEBRUARY, 2022