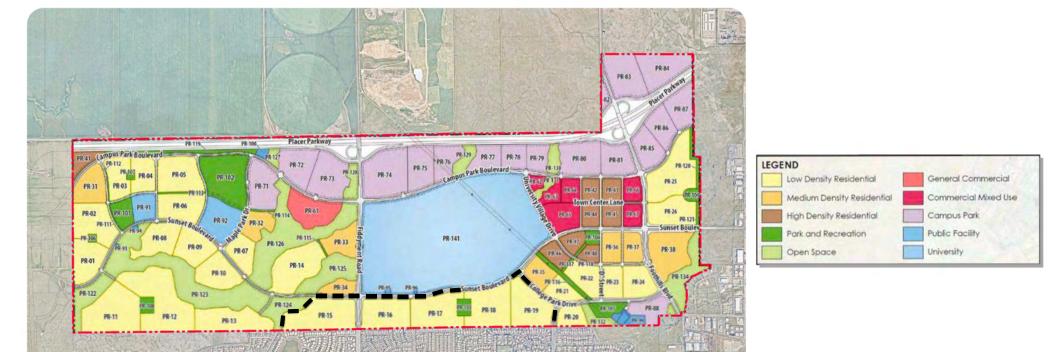

### **AGENDA**

- WELCOME
- INTRODUCTIONS
- PLACER ONE UPDATE
  - PHASE ONE
  - SEWER/ARPA
  - PARKS
  - OFFICE BUILDING
  - INLAND SURF CO
- NEXT PHASE
- DISCUSSION Q&A

# PLACER ONE UPDATE









Phase 1A Outline





# PHASE ONE







#### PRODUCT SUMMARY

| VILLAGE   | PRODUCT  | UNIT COUNT |
|-----------|----------|------------|
| VILLAGE 1 | 60 X 110 | 143        |
| VILLAGE 2 | 55 X 110 | 80         |
| VILLAGE 3 | 50 X 110 | 84         |
| VILLAGE 4 | 55 X 100 | 90         |
| VILLAGE 5 | 50 X 100 | 96         |
| VILLAGE 6 | 45 X 100 | 111        |
| VILLAGE 7 | 50 X 90  | 165        |
|           | TOTAL:   | 769        |

### PHASE 1A SITE PLAN

PLACER RANCH
PLACER COUNTY CALIFORNIA
SCALE: 1" = 200' DATE: FEBRUARY, 2022























## **PARKS**

#### PRODUCT SUMMARY

| VILLAGE   | PRODUCT  | UNIT COUNT |
|-----------|----------|------------|
| VILLAGE 1 | 60 X 110 | 143        |
| VILLAGE 2 | 55 X 110 | 80         |
| VILLAGE 3 | 50 X 110 | 84         |
| VIL